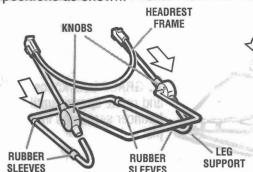

### TO ASSEMBLE

**Please Note:** Before beginning assembly, check to be sure rubber sleeves on leg support are in correct corner positions as shown.

1. Slide knob ends on headrest frame onto ends of leg support as far as possible. To ensure headrest frame is properly positioned, make sure the headrest frame can fold toward the front of the bouncer as shown.